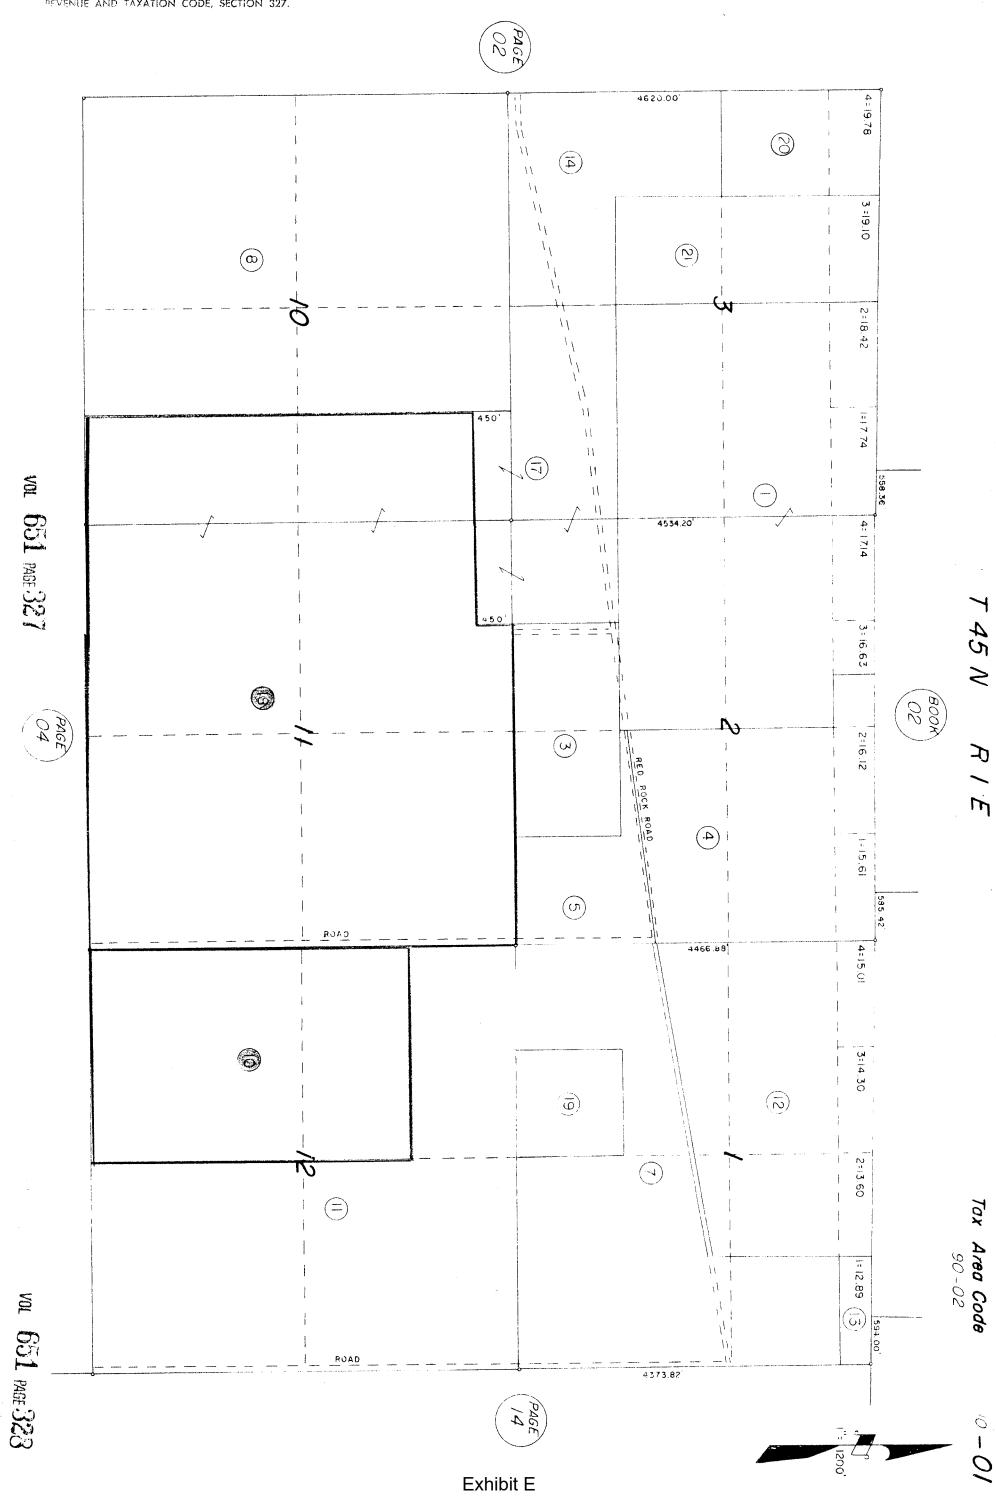

west of the city of Dorris on APN 003-420-080, Township 46N, Range 1W, Section

19 MDBM.

Exhibits: A. Map of property under existing contract No. 72014

B. Location MapC. Zoning Map

D. Williamson Act Amendment Questionnaire

## **Parcel Creation**

• APN 003-420-080 is a legal parcel as created by Grant Deed as recorded on January 18, 1952, in the Siskiyou County Records in Volume 290 at Page 598.

#### Williamson Act Contract

• The subject property is a portion of Williamson Act Contract No. 72014 (Clerk's No. 91) as recorded on February 25, 1972, the Siskiyou County Records in Volume 651 at Page 301.

### **Agricultural Preserves**

• The subject property is within an Agricultural Preserve established by Board Resolution No. 183, Book 4, adopted on February 9, 1972.