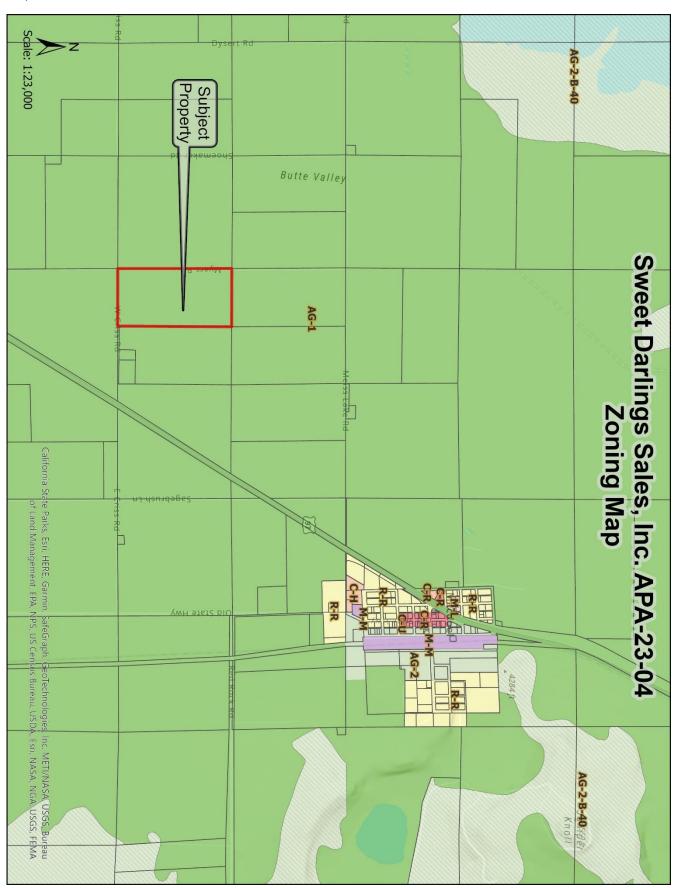

## **Zoning**

All parcels shall be restricted by zoning to an agricultural use pursuant to Rules Section III, Item D.

All property proposed to be part of the preserve is zoned Prime Agricultural (AG-1) as shown on the zoning map (Exhibit C).