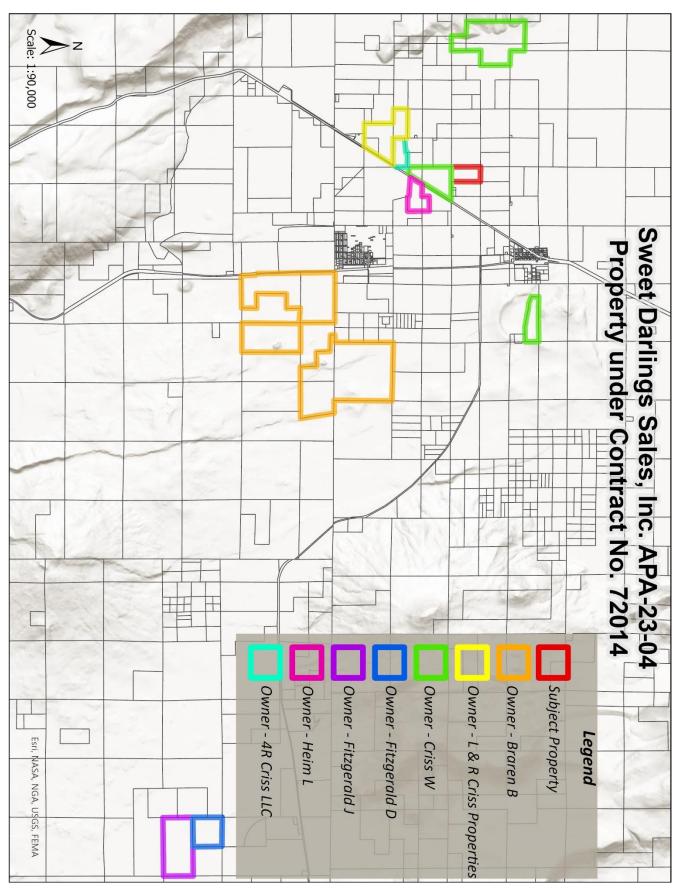

# **Background and Discussion**

The property owner submitted an application on March 21, 2023, which proposed to rescind 82 acres from the existing Williamson Act Contract, which currently has eight separate owners under the one contract, and issue them their own contract consisting solely of property under their ownership.

To accomplish this request, the Board of Supervisors would need to approve the rescission of property from the existing Williamson Act contract and reentry into a new contract.

The property is currently under contract (Exhibit E) with an approved use of 'Cattle Ranch', as it is a portion of a cattle ranch which, over time, has been sold off to several different owners. This portion of the ranch has been historically used for field crops and is currently growing strawberry plants, as noted in the Questionnaire (Exhibit D).

#### Williamson Act Contract

• The subject property is a portion of Williamson Act Contract No. 72014 (Clerk's No. 91) as recorded on February 25, 1972, the Siskiyou County Records in Volume 651 at Page 301.