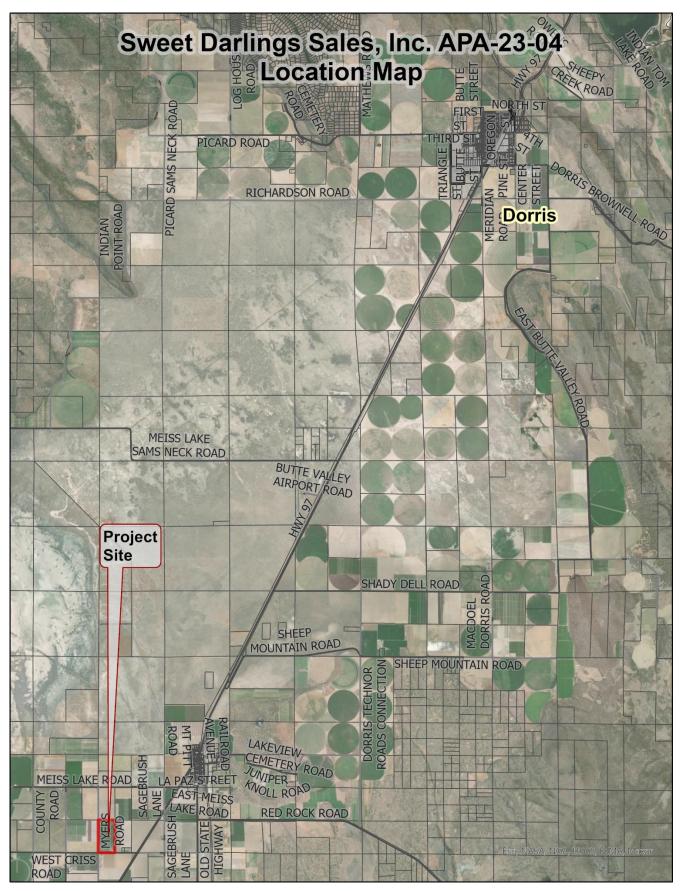

existing contract and reissue a single contract consisting solely of their property with the Commercial Agricultural Use of Intensive farming – growing and

harvesting field crops.

Location: The project site is located on W Criss Road, west of State Highway 97, south and

west of the city of Dorris on APN 003-420-080, Township 46N, Range 1W, Section

19 MDBM.

Exhibits: A. Map of property under existing contract No. 72014

B. Location MapC. Zoning Map

D. Williamson Act Amendment Questionnaire