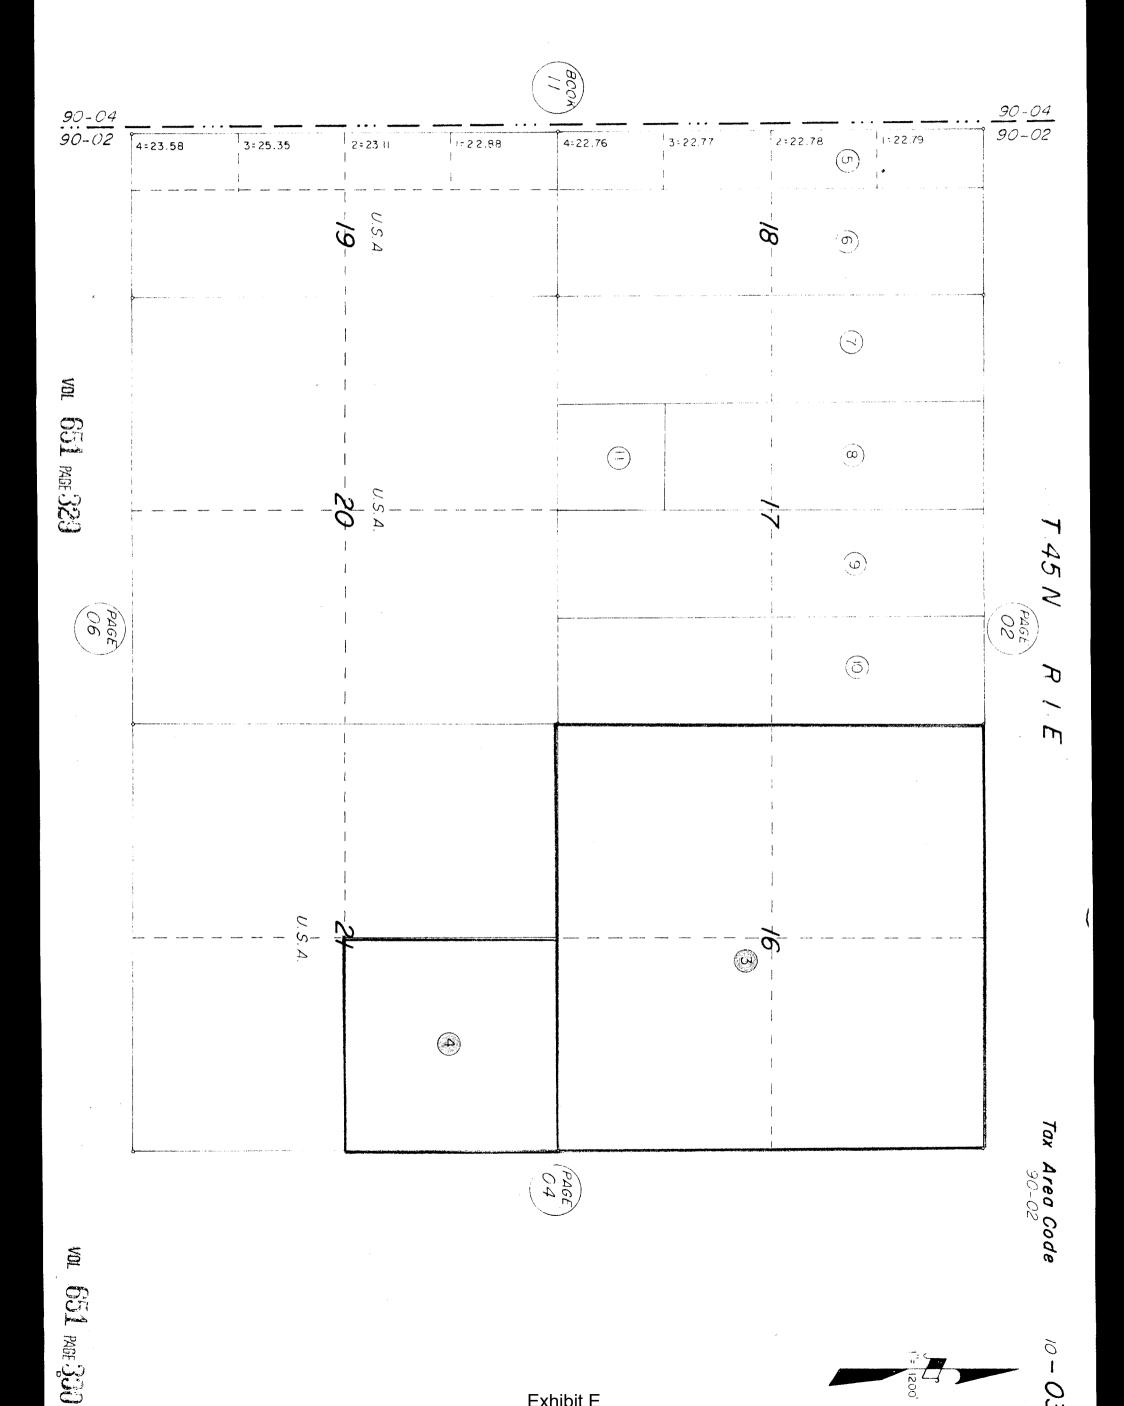

#### Williamson Act Contract

• The subject property is a portion of Williamson Act Contract No. 72014 (Clerk's No. 91) as recorded on February 25, 1972, the Siskiyou County Records in Volume 651 at Page 301.

### **Agricultural Preserves**

• The subject property is within an Agricultural Preserve established by Board Resolution No. 183, Book 4, adopted on February 9, 1972.