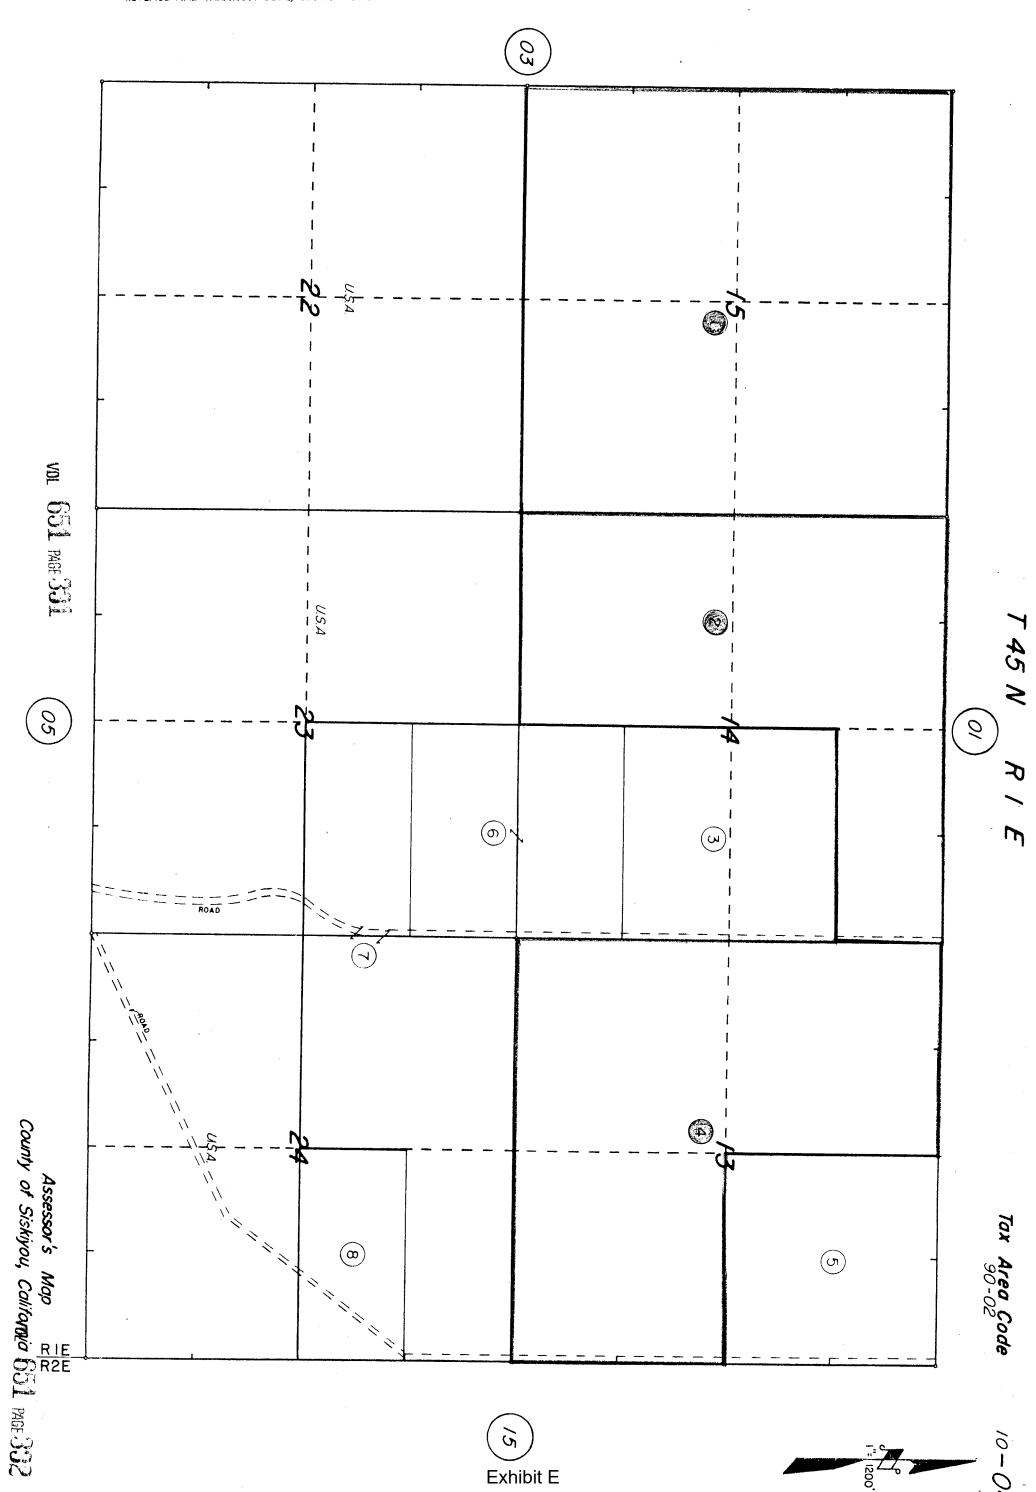

west of the city of Dorris on APN 003-420-080, Township 46N, Range 1W, Section

19 MDBM.

Exhibits: A. Map of property under existing contract No. 72014

B. Location MapC. Zoning Map

D. Williamson Act Amendment Questionnaire

## **Parcel Creation**

• APN 003-420-080 is a legal parcel as created by Grant Deed as recorded on January 18, 1952, in the Siskiyou County Records in Volume 290 at Page 598.

#### Williamson Act Contract

• The subject property is a portion of Williamson Act Contract No. 72014 (Clerk's No. 91) as recorded on February 25, 1972, the Siskiyou County Records in Volume 651 at Page 301.

### **Agricultural Preserves**

• The subject property is within an Agricultural Preserve established by Board Resolution No. 183, Book 4, adopted on February 9, 1972.